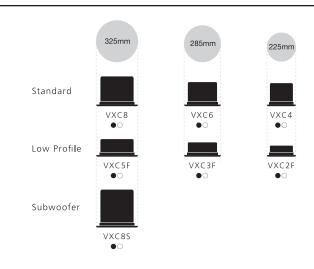

.9W (,1W for 70V line)

Sensitivity (1W, 1m): 86dB SPL Dispersion: 160° conical

Size/Net Weight: Ø225 x D 76mm\* / 1.9kg

\* Back-can depth

In-ceiling Subwoofer

VXC8S

BW

- Paintable
- Lo-Z/Hi-Z switchable
- Single package

# An in-ceiling subwoofer with superb sound and the same easy installation as the VXC series

Type: Band-pass Subwoofer (8")

Frequency Range (-10dB, 2π): 44Hz-280Hz

Power Rating (PGM): 200W Nominal Impedance:  $8\Omega$ 

Transformer Taps (70V/100V): 60W, 30W, 15W, 7.5W (,3.8W for 70V line)

Sensitivity (1W, 1m): 88dB SPL Dispersion: 180° conical

Size/Net Weight: Ø325 x D 315mm\* / 8.5kg

\* Back-can depth

### **Accessories (Sold separately)**

## PK-C4 BW Pendant-mount kit for VXC2F



### AB-C2/AB-C8S

Tile-rail kit for VXC2F/VXC8S



### VXC Speakers Lineup





# **NEWS** New Product Information



## **Smart Design for Safer, Faster Installation**

The VXC ceiling speakers come with smart mechanical features that contribute to significantly safer, faster installation.



### **Portable**

A built-in "Carrying Band" not only makes the speaker easy to carry around, but also increases safety when working on a stepladder.



### Secure

"Anti-drop Tab" mechanism securely holds the speaker in place so that the installation can proceed safely and efficiently. There's also a release lever that allows the speaker to be smoothly removed from the ceiling as required.

\*Not available with the VXC2F



### **Fast**

Double threaded screws used for the speaker clamp mechanism allow the clamps to be tightened twice as fast as conventional screws.



###