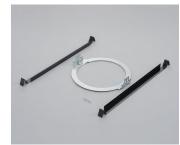

V/100V): 15W, 7.5W, 3.8W, 1.9W (,1W for 70V line)

Sensitivity (1W, 1m): 86dB SPL Dispersion: 160° conical

Size/Net Weight: Ø225 x D 76mm\* / 1.9kg

\* Back-can depth

In-ceiling Subwoofer

VXC8S

BW

- Paintable
- Lo-Z/Hi-Z switchable
- Single package

# An in-ceiling subwoofer with superb sound and the same easy installation as the VXC series

Type: Band-pass Subwoofer (8")

Frequency Range (-10dB, 2π): 44Hz-280Hz

Power Rating (PGM): 200W Nominal Impedance:  $8\Omega$ 

Transformer Taps (70V/100V): 60W, 30W, 15W, 7.5W (,3.8W for 70V line)

Sensitivity (1W, 1m): 88dB SPL Dispersion: 180° conical

Size/Net Weight: Ø325 x D 315mm\* / 8.5kg

\* Back-can depth

### **Accessories (Sold separately)**

## PK-C4 BW Pendant-mount kit for VXC2F



### AB-C2/AB-C8S

Tile-rail kit for VXC2F/VXC8S



### VXC Speakers Lineup





# **NEWS** New Product Information



## **Smart Design for Safer, Faster Installation**

The VXC ceiling speakers come with smart mechanical features that contribute to significantly safer, faster installation.



### **Portable**

A built-in "Carrying Band" not only makes the speaker easy to carry around, but also increases safety when working on a stepladder.



### Secure

"Anti-drop Tab" mechanism securely holds the speaker in place so that the installation can proceed safely and efficiently. There's also a release lever that allows the speaker to be smoothly removed from the ceiling as required.

\*Not available with the VXC2F



### **Fast**

Double threaded screws used for the speaker clamp mechanism allow the clamps to be tightened twice as fast as c