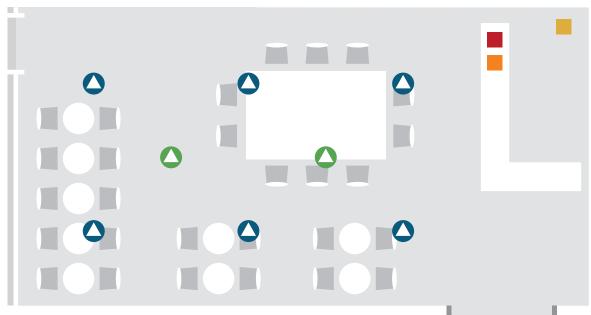

## System Example (Café)

With VXC2F speakers and a mixer amplifier MA2030a, it is possible to create a streamlined, high-performance system that allows microphone use while background music is being played. Add a power amplifier PA2030a and a ceiling subwoofer VXC8S to create enriched ambient.