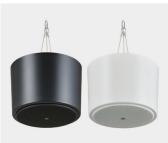

ominal Impedance:  $8\Omega$ 

Transformer Taps (70V/100V): 15W, 7.5W, 3.8W, 1.9W (,1W for 70V line)

Sensitivity (1W, 1m): 86dB SPL Dispersion: 160° conical

Size/Net Weight: Ø225 x D 76mm\* / 1.9kg

\* Back-can depth

In-ceiling Subwoofer

VXC8S

BW

- Paintable
- Lo-Z/Hi-Z switchable
- Single package

# An in-ceiling subwoofer with superb sound and the same easy installation as the VXC series

Type: Band-pass Subwoofer (8")

Frequency Range (-10dB, 2π): 44Hz-280Hz

Power Rating (PGM): 200W Nominal Impedance:  $8\Omega$ 

Transformer Taps (70V/100V): 60W, 30W, 15W, 7.5W (,3.8W for 70V line)

Sensitivity (1W, 1m): 88dB SPL Dispersion: 180° conical

Size/Net Weight: Ø325 x D 315mm\* / 8.5kg

\* Back-can depth

### **Accessories (Sold separately)**

## PK-C4 BW Pendant-mount kit for VXC2F



### AB-C2/AB-C8S

Tile-rail kit for VXC2F/VXC8S



### VXC Speakers Lineup





# **NEWS** New Product Information



## **Smart Design for Safer, Faster Installation**

The VXC ceiling speakers come with smart mechanical features that contribute to significantly safer, faster installation.



### **Portable**

A built-in "Carrying Band" not only makes the speaker easy to carry around, but also increases safety when working on a stepladder.



### Secure

"Anti-drop Tab" mechanism securely holds the speaker in place so that the installation can proceed safely and efficiently. There's also a release lever that allows the speaker to be smoothly removed from the ceiling as required.

\*Not available with the VXC2F



### **Fast**

Double threaded screws used for the speaker clamp mechanism