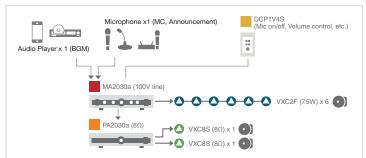

## System Example (Café)

With VXC2F speakers and a mixer amplifier MA2030a, it is possible to create a streamlined, high-performance system that allows microphone use while background music is being played. Add a power amplifier PA2030a and a ceiling subwoofer VXC8S to create enriched ambient.